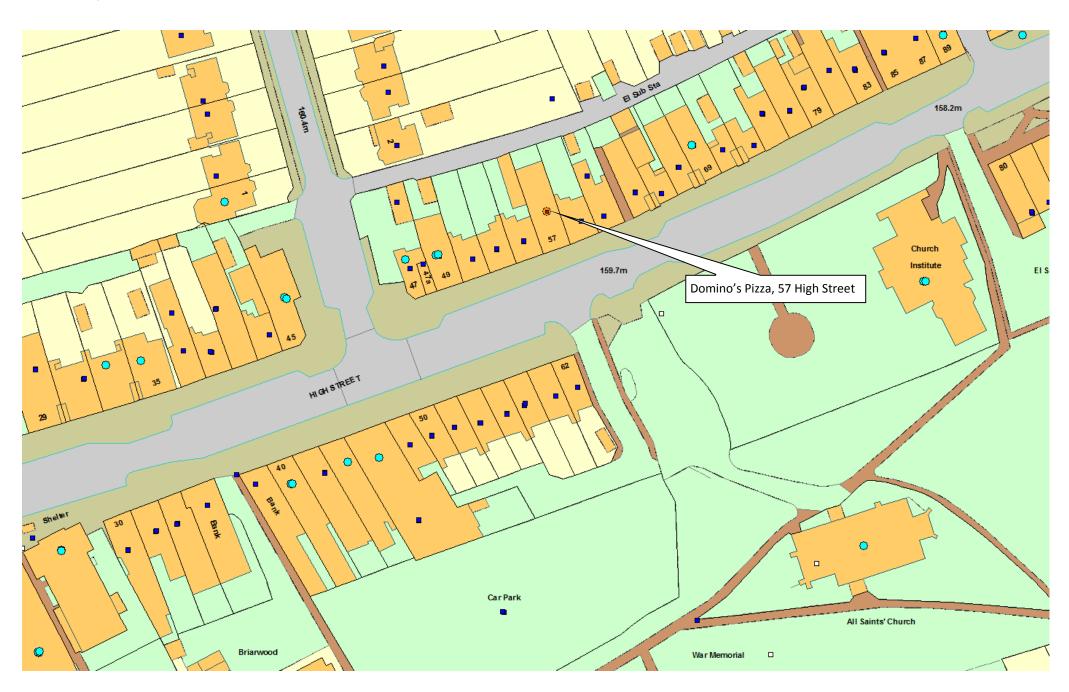

## **Background**

- 1. This is an application for a premises licence for Dominos Pizza, 57 High Street, Banstead, Surrey, SM7 2NL. The application and plan is attached at Annex 1.
- 2. The premises is located in a High Street location with residential properties surrounding. A location plan is attached at Annex 2.